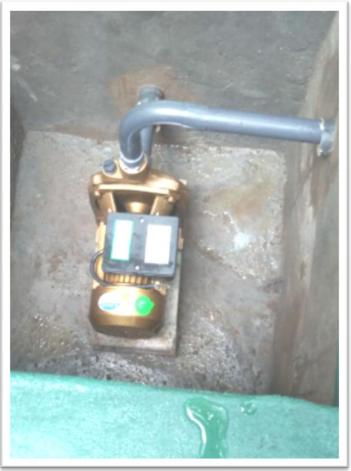

## KKM - Estimated budget

| Detail                                    | unit cost | Number of unit | Estimated budget | Spent     |
|-------------------------------------------|-----------|----------------|------------------|-----------|
| Water pump & Pipe line                    | 01        | 01             | 25,000.00        | 27050.00  |
| Name board                                | 1,100.00  | 01             | 1,100.00         | 1750.00   |
| Name board fitting Tank<br>(Labor charge) | 2,500.00  |                | 2,500.00         | 1500.00   |
| Implement charge                          | 1500.00   | 01             | 1500.00          | 1500.00   |
| Subtotal                                  |           |                | 30,100.00        | 31,800.00 |
| Admin 10%                                 |           |                | 3010.00          | 3010.00   |
| Total                                     |           |                | 33,110.00        | 34,810.00 |