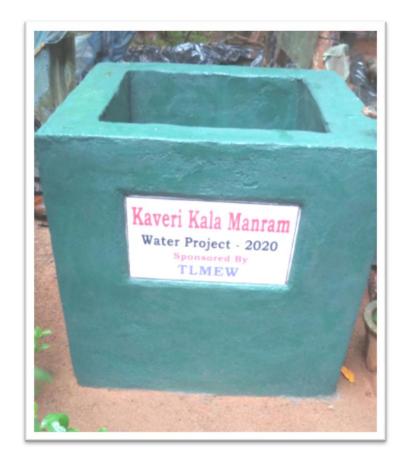

## KKM - Estimated budget

| Detail                                    | unit cost | Number of unit | Estimated budget | Spent     |
|-------------------------------------------|-----------|----------------|------------------|-----------|
| Water pump & Pipe line                    | 01        | 01             | 25,000.00        | 27050.00  |
| Name board                                | 1,100.00  | 01             | 1,100.00         | 1750.00   |
| Name board fitting Tank<br>(Labor charge) | 2,500.00  |                | 2,500.00         | 1500.00   |
| Implement charge                          | 1500.00   | 01             | 1500.00          | 1500.00   |
| Subtotal                                  |           |                | 30,100.00        | 31,800.00 |
| Admin 10%                                 |           |                | 3010.00          | 3010.00   |
| Total                                     |           |                | 33,110.00        | 34,810.00 |